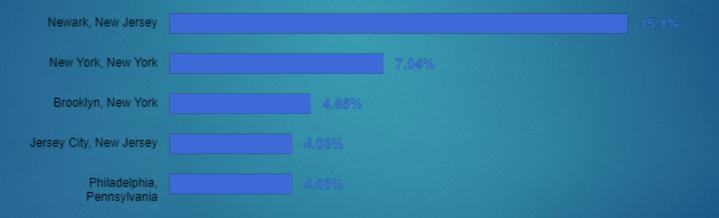

SEPTEMBER 11, 2022



## About WPHMF

- The Weequahic Park House Music Festival is one of the largest music festivals, not only in Essex County, but also in the State of New Jersey, drawing close to 15,000 in 2019 and 19,000 people in 2020 virtually online.
- The best of the Caribbean lands in Essex County with live performances from the best performers from around the world. This draws thousands from the Tri-State area.
- Located in the southward of Newark, the festival has hosted some of the most significant names in House Music and Rhythm & Blues (R&B) acts from around the world such as the Legendary Tony Humphries, Louie Vega, Coffee, Sir Charles Dixon, Brass Construction, Michael Watford, First Choice and many more.

# Demographics of the Festival Men / Women



# **Turnout Cities**



## Our Events



# WPHMF Signature Events



### House Music Under the Stars

September 2, 2022 House Festival Rooftop Party This party will take place in downtown Newark, New Jersey.



12<sup>th</sup> Annual WPHMF With a Splash of the Caribbean September 10, 2022 Join us for Jersey's largest House Music Festival at Weequahic Park.



White on the Green September 11, 2022

Join us for Brunch as we mingle for with great music and dancing at the East Orange Golf Course.

# Past & Present Sponsors

- Newark Councilman John Sharpe James
- PSE&G
- T-Mobile
- Budweiser

Costco

TD Bank

Shoprite



**ESSEX COUNTY** DEPARTMENT OF PARKS, RECREATION AND CULTURAL AFFAIRS



Essex County ParksHispanic Law Enforcement

Robert Treat Hotel

Essex County

Weequahic Park Sports Authority





Mobile