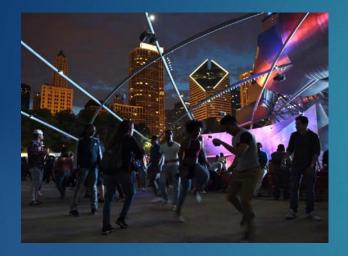

### House Music Under the Stars

September 2, 2022 House Festival Rooftop Party This party will take place in downtown Newark, New Jersey.

12<sup>th</sup> Annual WPHMF With a Splash of the Caribbean September 10, 2022 Join us for Jersey's largest House Music Festival at Weequahic Park.