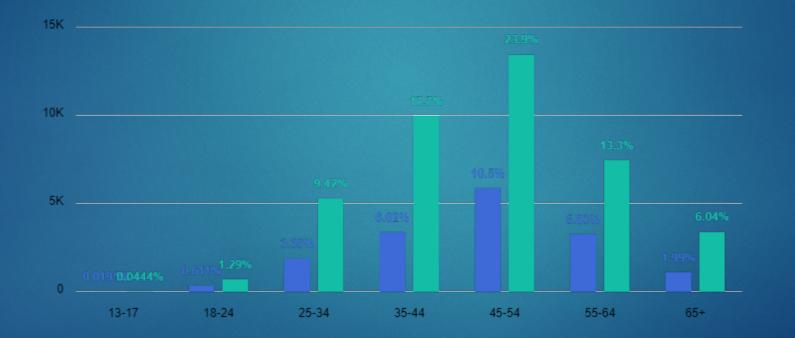

ONSORSHIP OPPORTUNITIES SEPTEMBER 11, 2022



## About WPHMF

- The Weequahic Park House Music Festival is one of the largest music festivals, not only in Essex County, but also in the State of New Jersey, drawing close to 15,000 in 2019 and 19,000 people in 2020 virtually online.
- The best of the Caribbean lands in Essex County with live performances from the best performers from around the world. This draws thousands from the Tri-State area.
- Located in the southward of Newark, the festival has hosted some of the most significant names in House Music and Rhythm & Blues (R&B) acts from around the world such as the Legendary Tony Humphries, Louie Vega, Coffee, Sir Charles Dixon, Brass Construction, Michael Watford, First Choice and many more.

# Demographics of the Festival Men / Women



# **Turnout Cities**



## Our Events



# WPHMF Signature Events



### House Music Under the Stars

September 2, 2022 House Festival Rooftop Party This party will take place in downtown Newark, New Jersey.



12<sup>th</sup> Annual WPHMF With a Splash of the Caribbean September 10, 2022 Join us for Jersey's largest House Music Festival at Weequahic Park.



White on the Green September 11, 2022

Join us for Brunch as we mingle for with great music and dancing at the East Orange Golf Course.

# Past & Present Sponsors

- Newark Councilman John Sharpe James
- PSE&G
- T-Mobile
- Budweiser

Costco

TD Bank

Shoprite



**ESSEX COUNTY** DEPARTMENT OF PARKS, RECREATION AND CULTURAL AFFAIRS



Essex County ParksHispanic Law Enforcement

Robert Treat Hotel

Essex County

Weequahic Park Sports